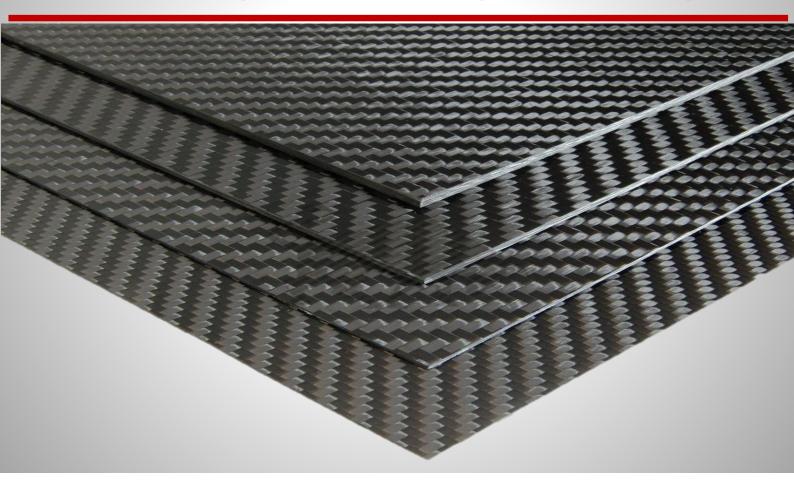

## **PROPERTIES**

- Carbon fiber epoxy matrix
- %80 weight reduction comparing to metal alternative
- High stiffness with superior tensile strength
- Non-corrosive
- Smooth surface
- Easy Integration
- Good electrical conductivity
- 2x2 twill carbon fibers sheets offers perfect durability and esthetics
- Extremely high strenght / weight ratio

## **CUSTOMIZATION**

- Different dimension options such as;
  - o 200x90cm
  - 100x45cm
  - o 50x45cm
- Standard thicknesses
  - o 0.5mm
  - o **1.0mm**
  - o 2.0mm
- Custom sizes and thicknesses are available upon request
- Cutting and machining capabilities for special parts